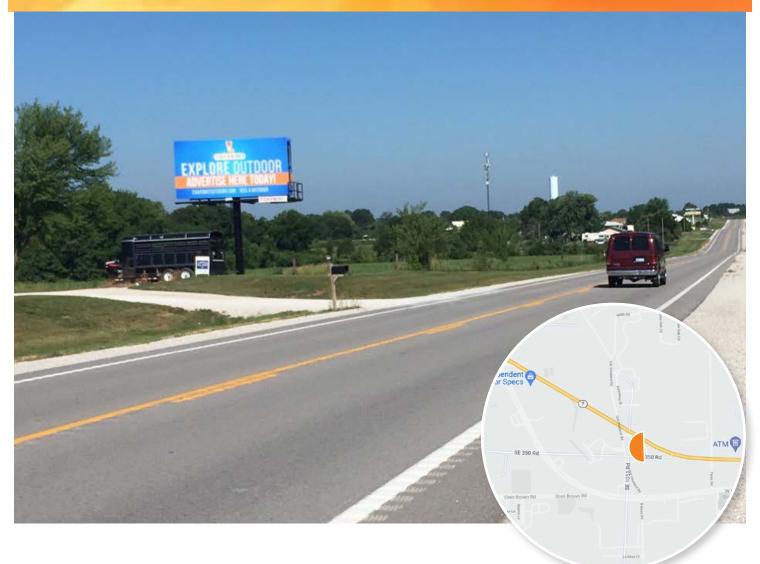

## LAKE OF THE OZARKS MAIN THOROUGHFARE

This 12' x 24' bulletin is located in a heavily traveled tourist area in the heart of the Lake of the Ozarks, Missouri. Delivering a clean, unobstructed read to motorists this Foxpoint Media bulletin will provide an advertiser excellent messaging to both the local community and the tourist audience. Highway 7 is the main roadway for travelers heading between Kansas City and the Lake.

| PANEL NO:     | MO-04B              |
|---------------|---------------------|
| MARKET:       | Kansas City         |
| COMMUNITY:    | Clinton             |
| SIZE:         | 12'H x 24'W         |
| LAT/LONG:     | 38.31040, -93.56353 |
| FACING:       | East                |
| *IMPRESSIONS: | 11,000              |
| GEOPATH ID:   | 50406236            |
| TYPE:         | Static              |
| ILLUMINATION: | Under Construction  |
| *1            |                     |