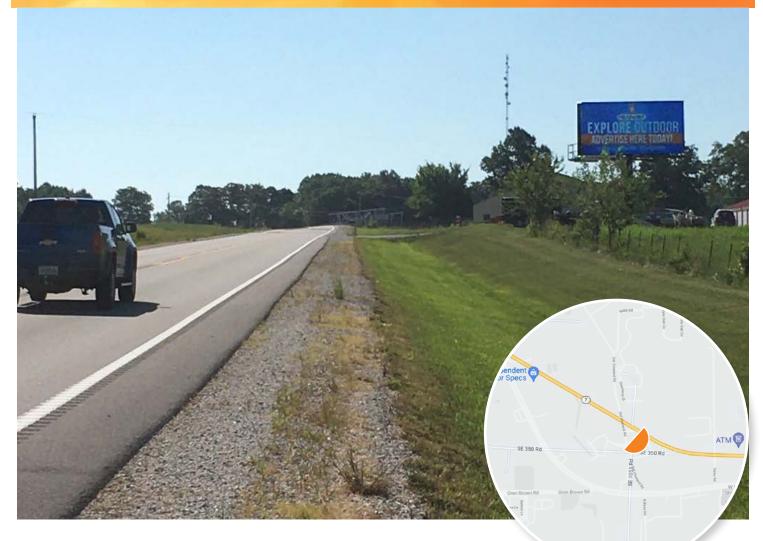

## LAKE OF THE OZARKS MAIN THOROUGHFARE

This 12' x 24' bulletin is located in a heavily traveled tourist area in the heart of the Lake of the Ozarks, Missouri. Delivering a clean, unobstructed read to motorists this Foxpoint Media bulletin will provide an advertiser excellent messaging to both the local community and the tourist audience. Highway 7 is the main roadway for travelers heading between Kansas City and the Lake.

| PANEL NO:     | MO-04A              |
|---------------|---------------------|
| MARKET:       | Kansas City         |
| COMMUNITY:    | Clinton             |
| SIZE:         | 12'H x 24'W         |
| LAT/LONG:     | 38.31040, -93.56353 |
| FACING:       | West                |
| *IMPRESSIONS: | 11,000              |
| GEOPATH ID:   | 50406235            |
| TYPE:         | Static              |
| ILLUMINATION: | Under Construction  |