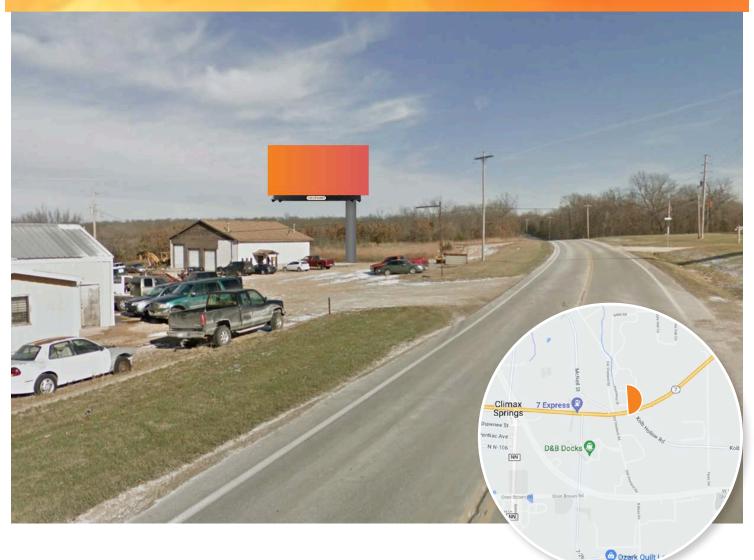

## LAKE OF THE OZARKS MAIN THOROUGHFARE

This 12' x 24' bulletin is located in a heavily traveled tourist area in the heart of the Lake of the Ozarks, Missouri. Delivering a clean, unobstructed read to motorists this Foxpoint Media bulletin will provide an advertiser excellent messaging to both the local community and the tourist audience. Highway 7 is the main roadway for travelers heading between Kansas City and the Lake.

| PANEL NO:     | MO-02B                |
|---------------|-----------------------|
| MARKET:       | Springfield           |
| COMMUNITY:    | Climax Springs        |
| SIZE:         | 12'H x 24'W           |
| LAT/LONG:     | 38.096767, -93.042636 |
| FACING:       | West                  |
| *IMPRESSIONS: | 8,700                 |
| GEOPATH ID:   | 50406233              |
| TYPE:         | Static                |
| ILLUMINATION: | Under Construction    |
|               |                       |