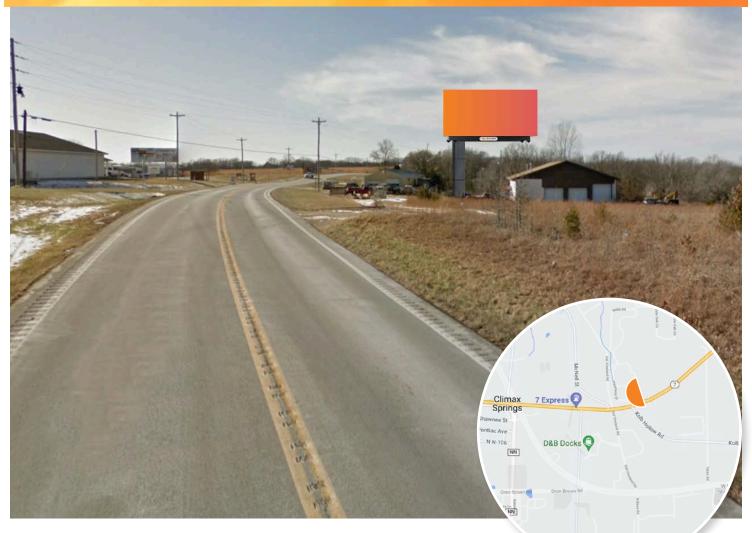

## LAKE OF THE OZARKS MAIN THOROUGHFARE

This 12' x 24' bulletin is located in a heavily traveled tourist area in the heart of the Lake of the Ozarks, Missouri. Delivering a clean, unobstructed read to motorists this Foxpoint Media bulletin will provide an advertiser excellent messaging to both the local community and the tourist audience. Highway 7 is the main roadway for travelers heading between Kansas City and the Lake.

| PANEL NO:     | MO-02A                |
|---------------|-----------------------|
| MARKET:       | Springfield           |
| COMMUNITY:    | Climax Springs        |
| SIZE:         | 12'H x 24'W           |
| LAT/LONG:     | 38.096767, -93.042636 |
| FACING:       | East                  |
| *IMPRESSIONS: | 8,700                 |
| GEOPATH ID:   | 50406234              |
| TYPE:         | Static                |
| ILLUMINATION: | Under Construction    |