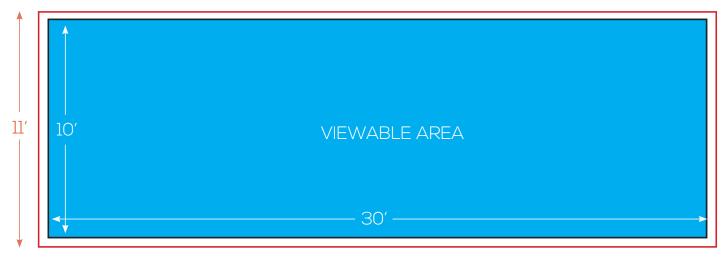

## ST LOUIS MO-09 A/B

26 PARTRIDGE DRIVE • CLIMAX SPRINGS MO

VIEWABLE AREA: 10'H x 30'W

TOTAL AREA INCLUDES 3" BLEED & 3" POCKETS SUGGESTED ARTWORK FILE: 5.25" x 15.25" @ 600DPI OR VECTOR

31'

TOTAL AREA INCLUDING BLEEDS AND POCKETS