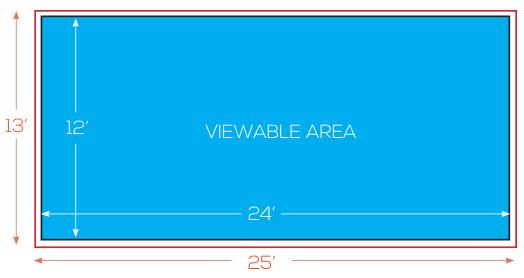

## ST LOUIS MO-08 A/B

12742 E HWY 7 • CLINTON MO 64735

VIEWABLE AREA: 12'H x 24'W

TOTAL AREA INCLUDES 3" BLEED & 3" POCKETS
SUGGESTED ARTWORK FILE: 6.5" x 12.25" @ 600DPI OR VECTOR

TOTAL AREA INCLUDING BLEEDS AND POCKETS