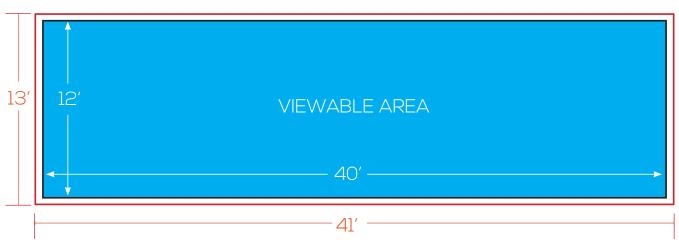

## ST LOUIS MO-06 A/B

530 DANIELS RD, CUBA MO VIEWABLE AREA: 12'H x 40'W

TOTAL AREA INCLUDES 6" POCKETS ON EACH SIDE SUGGESTED ARTWORK FILE: 6.25" x 20.25" @ 600DPI OR VECTOR

TOTAL AREA INCLUDING 6" POCKETS ON EACH SIDE