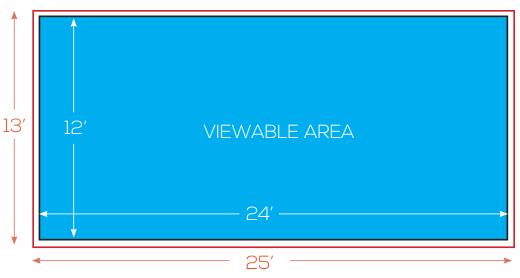

## ST LOUIS MO-04 A/B

1046 SE HIGHWAY 7

VIEWABLE AREA: 12'H x 24'W

TOTAL AREA INCLUDES 3" BLEED & 3" POCKETS
SUGGESTED ARTWORK FILE: 6.5" x 12.25" @ 600DPI OR VECTOR

TOTAL AREA INCLUDING BLEEDS AND POCKETS