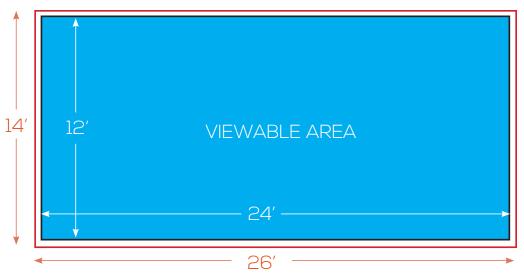

## ST LOUIS MO-02 A/B

13827 N HIGHWAY 7

VIEWABLE AREA: 12'H x 24'W

TOTAL AREA INCLUDES 3" BLEED & 3" POCKETS
SUGGESTED ARTWORK FILE: 6.5" x 12.25" @ 600DPI OR VECTOR

TOTAL AREA INCLUDING BLEEDS AND POCKETS