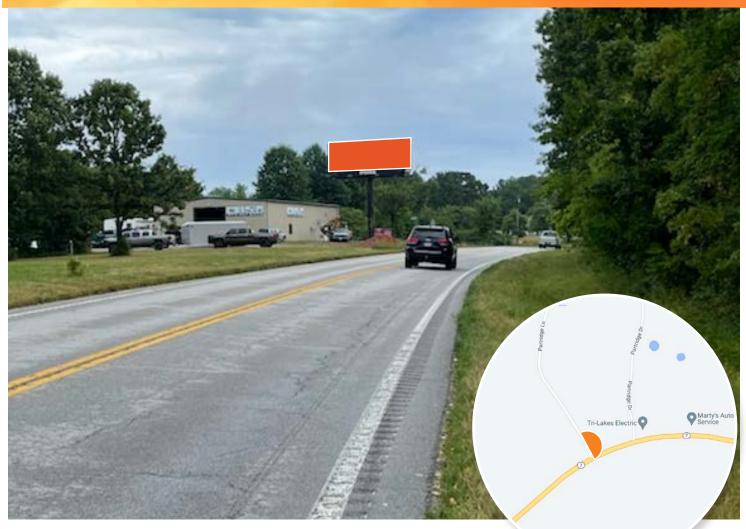

## 26 PARTRIDGE DRIVE • HIGHWAY 7

## LAKE OF THE OZARKS MAIN THOROUGHFARE

This 10' x 30' bulletin is located in a heavily traveled tourist area in the heart of the Lake of the Ozarks, Missouri. Delivering a clean, unobstructed read to motorists this Foxpoint Media bulletin will provide an advertiser excellent messaging to both the local community and the tourist audience. Highway 7 is the main roadway for travelers heading between Kansas City and the Lake.

| PANEL NO:     | MO-09B                |
|---------------|-----------------------|
| MARKET:       | Kansas City           |
| COMMUNITY:    | Climax Springs        |
| SIZE:         | 10'H x30'W            |
| LAT/LONG:     | 38.102711, -93.032462 |
| FACING:       | Southwest             |
| *IMPRESSIONS: | 7,210                 |
| GEOPATH ID:   | 50464545              |
| TYPE:         | Static                |
| ILLUMINATION: | Under construction    |