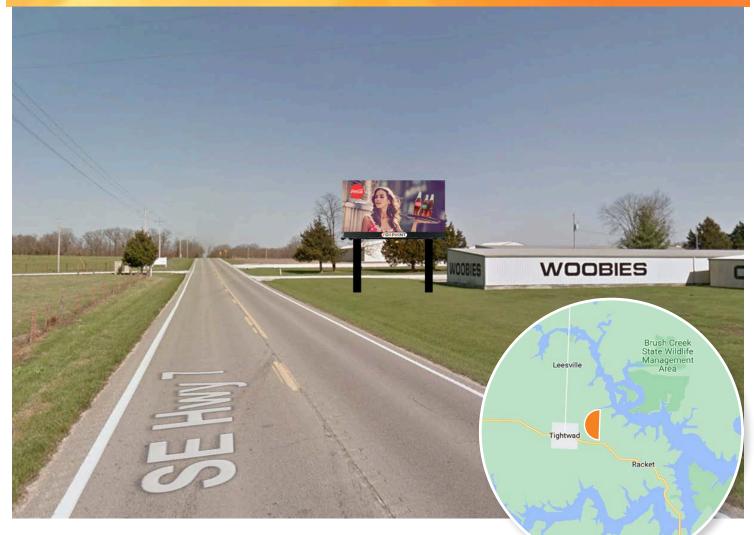

## LAKE OF THE OZARKS MAIN THOROUGHFARE

This 12' x 24' bulletin is located in a heavily traveled tourist area in the heart of the Lake of the Ozarks, Missouri. Delivering a clean, unobstructed read to motorists this Foxpoint Media bulletin will provide an advertiser excellent messaging to both the local community and the tourist audience. Highway 7 is the main roadway for travelers heading between Kansas City and the Lake.

| PANEL NO:     | MO-08A                |
|---------------|-----------------------|
| MARKET:       | Kansas City           |
| COMMUNITY:    | Clinton               |
| SIZE:         | 12'H x 24'W           |
| LAT/LONG:     | 38.305272, -93.524133 |
| FACING:       | East                  |
| *IMPRESSIONS: | 9,121                 |
| GEOPATH ID:   | 50464541              |
| TYPE:         | Static                |
| ILLUMINATION: | Under Construction    |