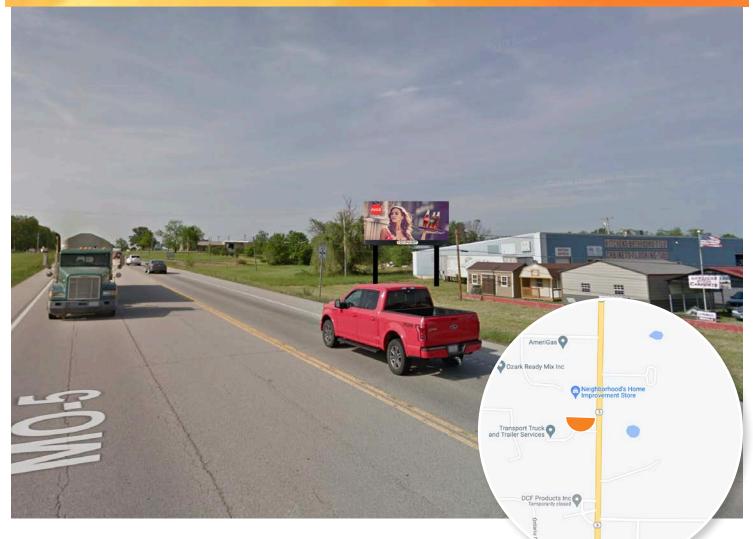

## **19850 HOUSTON RD • HIGHWAY 5**

## LAKE OF THE OZARKS ACCESS ROUTE

This 12' x 24' bulletin is located just south of the Lake of the Ozarks and north/south feeder to I-44. Delivering a clean, unobstructed read to motorists this Foxpoint Media bulletin will provide an advertiser excellent messaging to both the local community and the tourist audience. Highway 5 is the main roadway for travelers heading between Springfield and the Lake.

| PANEL NO:     | MO-07A                |
|---------------|-----------------------|
| MARKET:       | Kansas City           |
| COMMUNITY:    | Lebanon               |
| SIZE:         | 12'H x 24'W           |
| LAT/LONG:     | 37.734505, -92.674330 |
| FACING:       | North                 |
| *IMPRESSIONS: | 28,605                |
| GEOPATH ID:   | 50464542              |
| TYPE:         | Static                |
| ILLUMINATION: | Under Construction    |