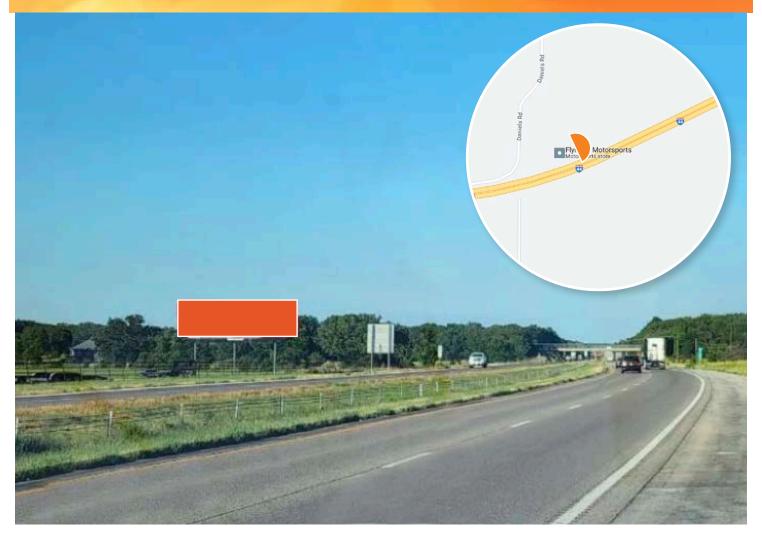

## 530 DANIELS ROAD • 1-44

## I-44 THOROUGHFARE REACHING TOURISTS, COMMUTERS AND LOCALS

Newly constructed 12' x 40' bulletin is located just south of the Lake of the Ozarks and central to Springfield, St Louis and Kansas City. Delivering a clean, unobstructed read to motorists this bulletin will provide an advertiser excellent messaging to both the local community, commuters and the tourist audience. I-44 is the main roadway for travelers heading between St Louis and Springfield.

| PANEL NO:     | MO-06B                |
|---------------|-----------------------|
| MARKET:       | St Louis              |
| COMMUNITY:    | Cuba                  |
| SIZE:         | 12'H x 40'W           |
| LAT/LONG:     | 38.047693, -91.465853 |
| FACING:       | Southwest             |
| *IMPRESSIONS: | 94,643                |
| GEOPATH ID:   | 50464547              |
| TYPE:         | Static                |
| ILLUMINATION: | Under construction    |
|               |                       |