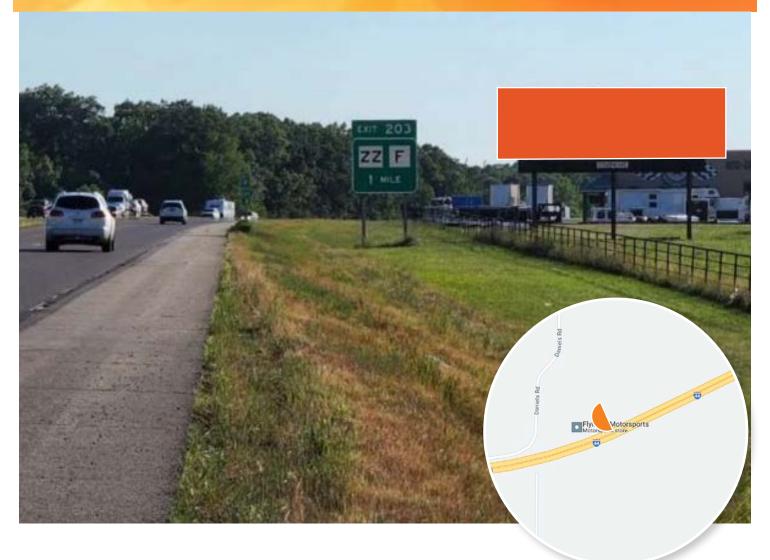

## 530 DANIELS ROAD • 1-44

## I-44 THOROUGHFARE REACHING TOURISTS, COMMUTERS AND LOCALS

Newly constructed 12' x 40' bulletin is located just south of the Lake of the Ozarks and central to Springfield, St Louis and Kansas City. Delivering a clean, unobstructed read to motorists this bulletin will provide an advertiser excellent messaging to both the local community, commuters and the tourist audience. I-44 is the main roadway for travelers heading between St Louis and Springfield.

| DANIEL NO.    | 140.004               |
|---------------|-----------------------|
| PANEL NO:     | MO-06A                |
| MARKET:       | St Louis              |
| COMMUNITY:    | Cuba                  |
| SIZE:         | 12'H x 40'W           |
| LAT/LONG:     | 38.047693, -91.465853 |
| FACING:       | Northeast             |
| *IMPRESSIONS: | 106,065               |
| GEOPATH ID:   | 50464544              |
| TYPE:         | Static                |
| ILLUMINATION: | Under construction    |
|               |                       |