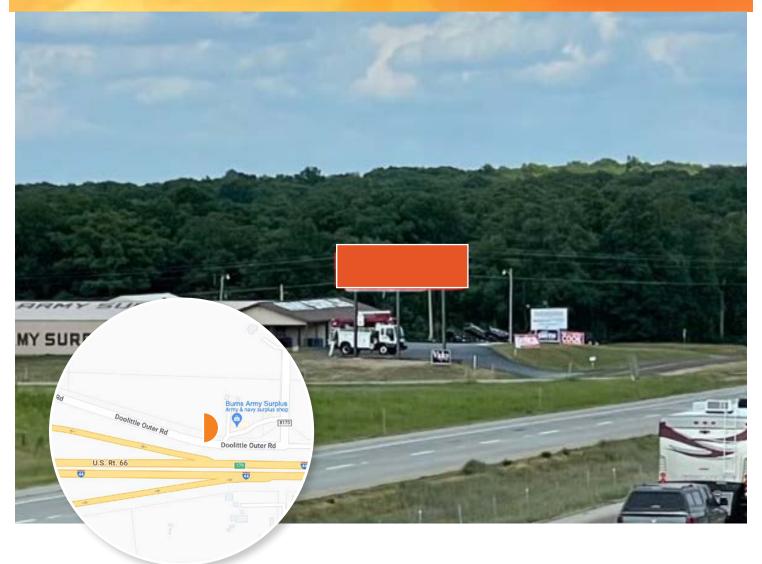

## I-44 THOROUGHFARE REACHING TOURISTS, COMMUTERS AND LOCALS

Newly constructed 12' x 40' bulletin is located just southeast of the Lake of the Ozarks and central to Springfield, St Louis and Kansas City. Delivering a clean, unobstructed read to motorists this bulletin will provide an advertiser excellent messaging to both the local community, commuters and the tourist audience. I-44 is the main roadway for travelers heading between St Louis and Springfield.

PANEL NO: MO-05B

MARKET: St Louis

**COMMUNITY:** Rolla

**SIZE:** 12'H x 40'W

**LAT/LONG:** 37.945648, -91.879121

**FACING:** West \*IMPRESSIONS: 81,496

**GEOPATH ID:** 50464549

TYPE: Static