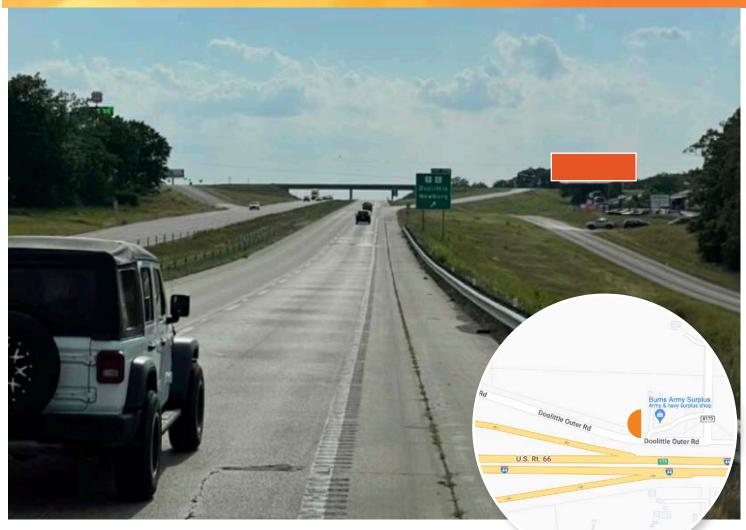

## 363 DOOLITTLE ROAD • I-44

## I-44 THOROUGHFARE REACHING TOURISTS, COMMUTERS AND LOCALS

Newly constructed 12' x 40' bulletin is located just southeast of the Lake of the Ozarks and central to Springfield, St Louis and Kansas City. Delivering a clean, unobstructed read to motorists this bulletin will provide an advertiser excellent messaging to both the local community, commuters and the tourist audience. I-44 is the main roadway for travelers heading between St Louis and Springfield.

| PANEL NO:     | MO-05A                |
|---------------|-----------------------|
| MARKET:       | St Louis              |
| COMMUNITY:    | Rolla                 |
| SIZE:         | 12'H x 40'W           |
| LAT/LONG:     | 37.945648, -91.879121 |
| FACING:       | East                  |
| *IMPRESSIONS: | 100,115               |
| GEOPATH ID:   | 50464548              |
| TYPE:         | Static                |
| ILLUMINATION: | Under construction    |